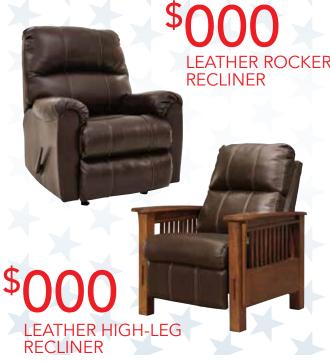

**OUTDOOR FURNITURE PURCHASES** OF \$000 OR MORE





**4-PIECE SET** Includes sofa, 2 chairs and table



3-PIECE SET Includes sectional with table and ottoman





8-PIECE LIVING ROOM Includes sofa, loveseat, cocktail table, 2 end tables, pair of lamps and area rug



CHAISE SECTIONAL



5-PIECE DINING SET Includes counter height table and 4 stools



5-PIECE DINING SET Includes table and 4 chairs



5-PIECE DINING SET Includes counter height table and 4 stools









25% OFF\*

OUTDOOR FURNITURE PURCHASES OF \$000 OR MORE NO INTEREST UNTIL

2025

BONUS!
FREE

WEBER GRILL
with purchases of \$000 or more









UPHOLSTERED HEADBOARD





STORAGE BED

SOOO

5-PIECE BEDROOM
Includes queen headboard, storage footboard, rails, dresser and mirror

## HUGE MATTRESS SAVINGS!

Queen Mattress









Store Information Area Download Samples and Order Forms at: www.imagineadv-ashley.com

Final paper stock is 40# Coated.



visit us today at www.dealersite.com

866-832-3214

King Mattress.....<sup>\$</sup>000

\*See store for details about this promotion. With approved credit. Although every precaution is taken, errors in prices and/or specs may occur in print. We reserve the right to correct any such errors.

Circulars may not be used with any other promotion. All groups featured may not be sold exactly as shown. ©2024 IMAGINE ADVERTISING, INC. www.imagineadv.com