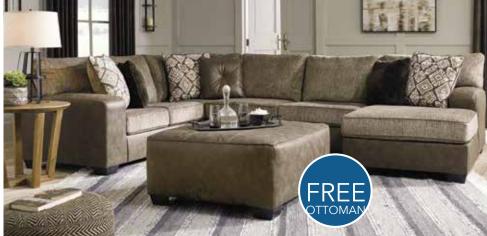

CHAISE SECTIONAL

5-PIECE DINING SET Includes counter height table and 4 stools

5-PIECE DINING SET Includes table and 4 chairs

5-PIECE DINING SET Includes counter height table and 4 stools

25% OFF\*

OUTDOOR FURNITURE PURCHASES OF \$000 OR MORE NO INTEREST UNTIL