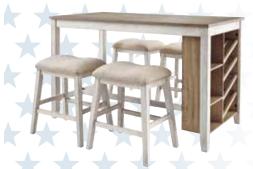

CHAISE SECTIONAL

5-PIECE DINING SET Includes counter height table and 4 stools

5-PIECE DINING SET Includes table and 4 chairs

5-PIECE DINING SET Includes counter height table and 4 stools

25% OFF\*

OUTDOOR FURNITURE PURCHASES OF \$000 OR MORE NO INTEREST UNTIL