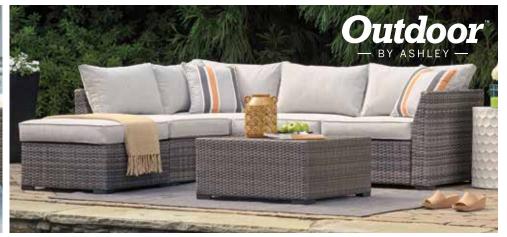

**OUTDOOR FURNITURE PURCHASES** OF \$000 OR MORE

**4-PIECE SET** Includes sofa, 2 chairs and table

3-PIECE SET Includes sectional with table and ottoman

8-PIECE LIVING ROOM Includes sofa, loveseat, cocktail table, 2 end tables, pair of lamps and area rug

CHAISE SECTIONAL

5-PIECE DINING SET Includes counter height table and 4 stools

5-PIECE DINING SET Includes table and 4 chairs

5-PIECE DINING SET Includes counter height table and 4 stools

25% OFF\*

OUTDOOR FURNITURE PURCHASES OF \$000 OR MORE NO INTEREST UNTIL