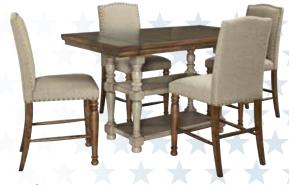

CHAISE SECTIONAL

5-PIECE DINING SET Includes counter height table and 4 stools

5-PIECE DINING SET Includes table and 4 chairs

5-PIECE DINING SET Includes counter height table and 4 stools

25% OFF\*

OUTDOOR FURNITURE PURCHASES OF \$000 OR MORE NO INTEREST UNTIL