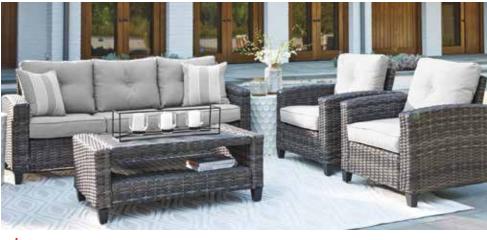

**OUTDOOR FURNITURE PURCHASES** OF \$000 OR MORE

**4-PIECE SET** Includes sofa, 2 chairs and table

3-PIECE SET Includes sectional with table and ottoman

8-PIECE LIVING ROOM Includes sofa, loveseat, cocktail table, 2 end tables, pair of lamps and area rug