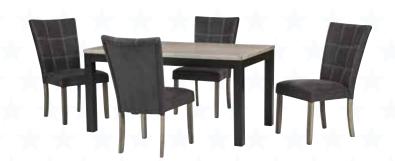

CHAISE SECTIONAL

5-PIECE DINING SET Includes counter height table and 4 stools

5-PIECE DINING SET Includes table and 4 chairs

5-PIECE DINING SET Includes counter height table and 4 stools

25% OFF\*

OUTDOOR FURNITURE PURCHASES OF \$000 OR MORE NO INTEREST UNTIL