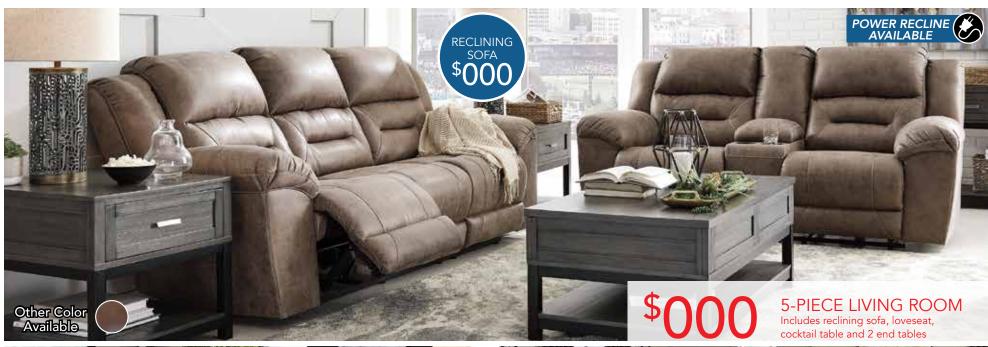

2025

BONUS!
FREE

WEBER GRILL
with purchases of \$000 or more

UPHOLSTERED HEADBOARD

STORAGE BED

SOOO

5-PIECE BEDROOM
Includes queen headboard, storage footboard, rails, dresser and mirror