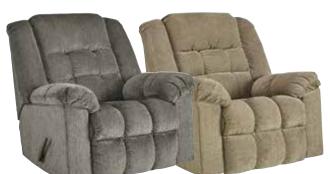

8-PIECE BEDROOM SET Includes: sofa, loveseat, 2 end tables,

8-PIECE BEDROOM SET Includes: 2-pc reclining sectional, 2 end tables, cocktail table, 2 lamps and rug

**SOFA** 

**SOFA** 

**ROCKER RECLINER** 

**ZERO WALL RECLINER** 