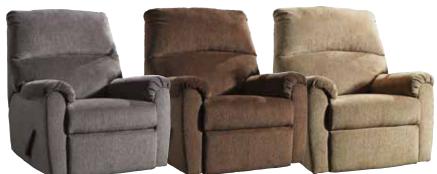

8-PIECE BEDROOM SET Includes: sofa, loveseat, 2 end tables,

8-PIECE BEDROOM SET Includes: 2-pc reclining sectional, 2 end tables, cocktail table, 2 lamps and rug

**SOFA** 

**SOFA** 

**ROCKER RECLINER** 

**ZERO WALL RECLINER** 