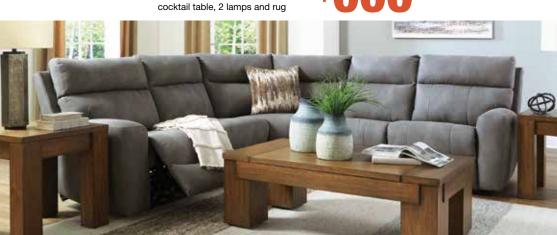

8-PIECE BEDROOM SET Includes: sofa, loveseat, 2 end tables,

8-PIECE BEDROOM SET Includes: 2-pc reclining sectional, 2 end tables, cocktail table, 2 lamps and rug

**SOFA** 

**SOFA** 

**ROCKER RECLINER** 

**ZERO WALL RECLINER** 