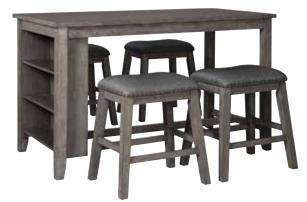

## BIACING S FINANCING AVAILABLE

5-PC DINING SET Includes Table & 4 stools

**\$000** 

5-PC DINING SET
Includes Table with storage
& 4 backless stools

Includes Table, 4 chairs and bench

\$**00**0

5-PIECE BEDROOM SET
Includes Headboard, Footboard,
Rails, Dresser & Mirror