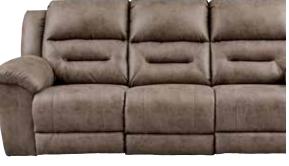

8-PIECE BEDROOM SET Includes: sofa, loveseat, 2 end tables,

8-PIECE BEDROOM SET Includes: 2-pc reclining sectional, 2 end tables, cocktail table, 2 lamps and rug

**SOFA** 

**SOFA** 

**ROCKER RECLINER** 

**ZERO WALL RECLINER** 