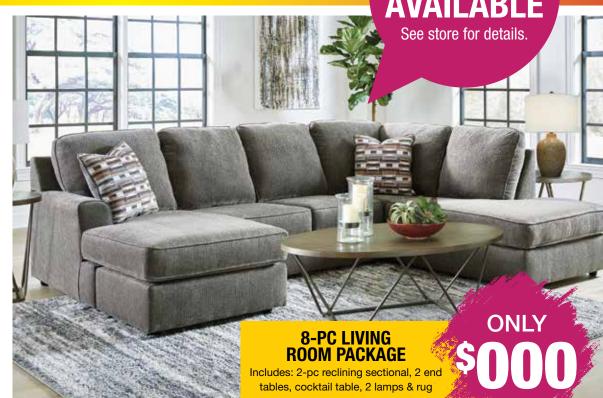

8-PIECE BEDROOM SET Includes: sofa, loveseat, 2 end tables,

8-PIECE BEDROOM SET Includes: 2-pc reclining sectional, 2 end tables, cocktail table, 2 lamps and rug

**SOFA** 

**SOFA** 

**ROCKER RECLINER** 

**ZERO WALL RECLINER** 