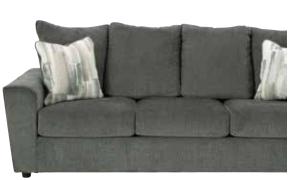

8-PIECE BEDROOM SET Includes: sofa, loveseat, 2 end tables,

8-PIECE BEDROOM SET Includes: 2-pc reclining sectional, 2 end tables, cocktail table, 2 lamps and rug

**SOFA** 

**SOFA** 

**ROCKER RECLINER** 

**ZERO WALL RECLINER** 