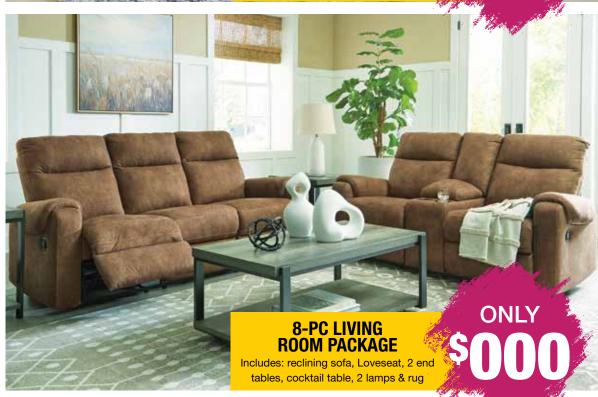

8-PIECE BEDROOM SET Includes: sofa, loveseat, 2 end tables,

8-PIECE BEDROOM SET Includes: 2-pc reclining sectional, 2 end tables, cocktail table, 2 lamps and rug

**SOFA** 

**SOFA** 

**ROCKER RECLINER** 

**ZERO WALL RECLINER** 