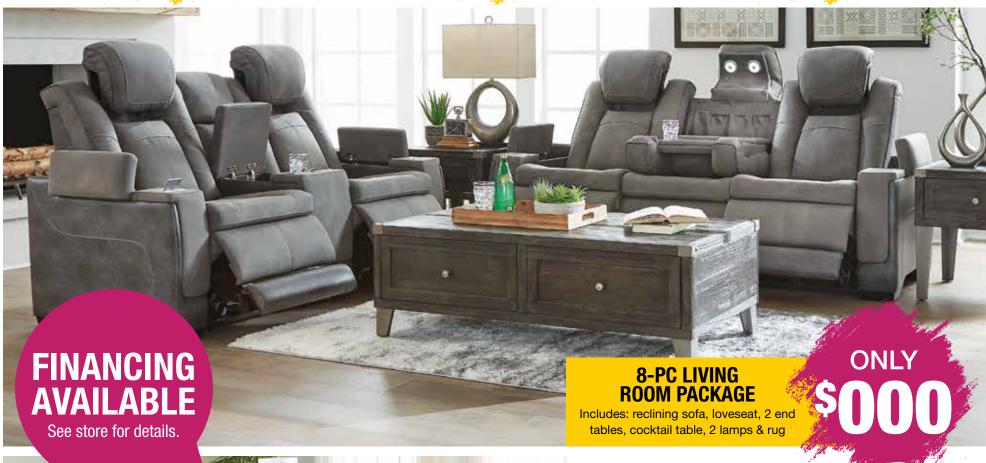

8-PIECE BEDROOM SET Includes: sofa, loveseat, 2 end tables,

8-PIECE BEDROOM SET Includes: 2-pc reclining sectional, 2 end tables, cocktail table, 2 lamps and rug

**SOFA** 

**SOFA** 

**ROCKER RECLINER** 

**ZERO WALL RECLINER** 