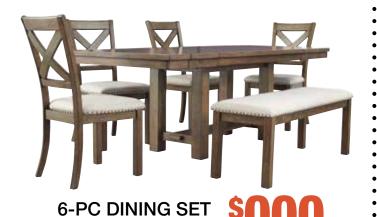

## BIACING S FINANCING AVAILABLE

5-PC DINING SET Includes Table & 4 stools

**\$000** 

5-PC DINING SET
Includes Table with storage
& 4 backless stools

Includes Table, 4 chairs and bench

\$**00**0

5-PIECE BEDROOM SET
Includes Headboard, Footboard,
Rails, Dresser & Mirror