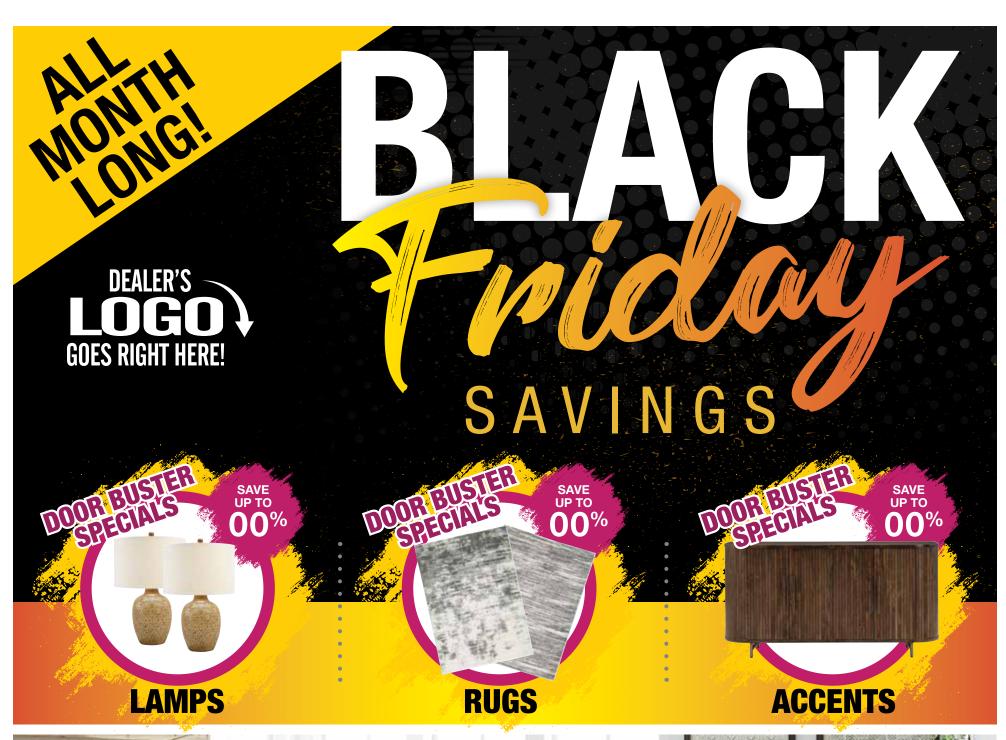

8-PIECE BEDROOM SET Includes: sofa, loveseat, 2 end tables,

8-PIECE BEDROOM SET Includes: 2-pc reclining sectional, 2 end tables, cocktail table, 2 lamps and rug

**SOFA** 

**SOFA** 

**ROCKER RECLINER** 

**ZERO WALL RECLINER** 