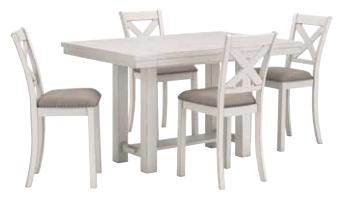

## BIACING S FINANCING AVAILABLE

5-PC DINING SET Includes Table & 4 stools

**\$000** 

5-PC DINING SET
Includes Table with storage
& 4 backless stools

Includes Table, 4 chairs and bench

\$**00**0

5-PIECE BEDROOM SET
Includes Headboard, Footboard,
Rails, Dresser & Mirror