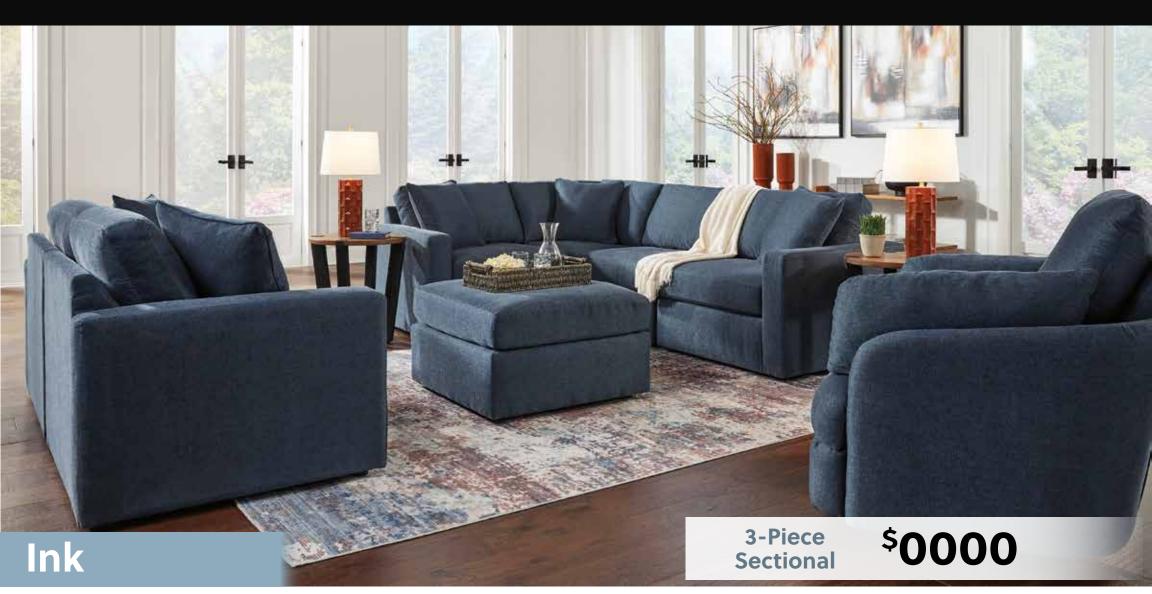

# MODMAXCOLLECTION

# Stress less, live more

Introducing our newest collection of high-performance fabric in a variety of colors and styles. Designed to be stylish and durable for your most lived-in rooms. Our protective fabrics are soft, comfortable and easy to clean, with machine-washable slipcovers available on select products.

Specifically designed to be UV-ray durable and stain-resistant, the advanced technology used in Next-Gen Nuvella® fabric creates a protective barrier that prevents liquids from penetrating the fabric, allowing spills to be easily wiped away, offering a practical and stylish solution for effortless cleaning.