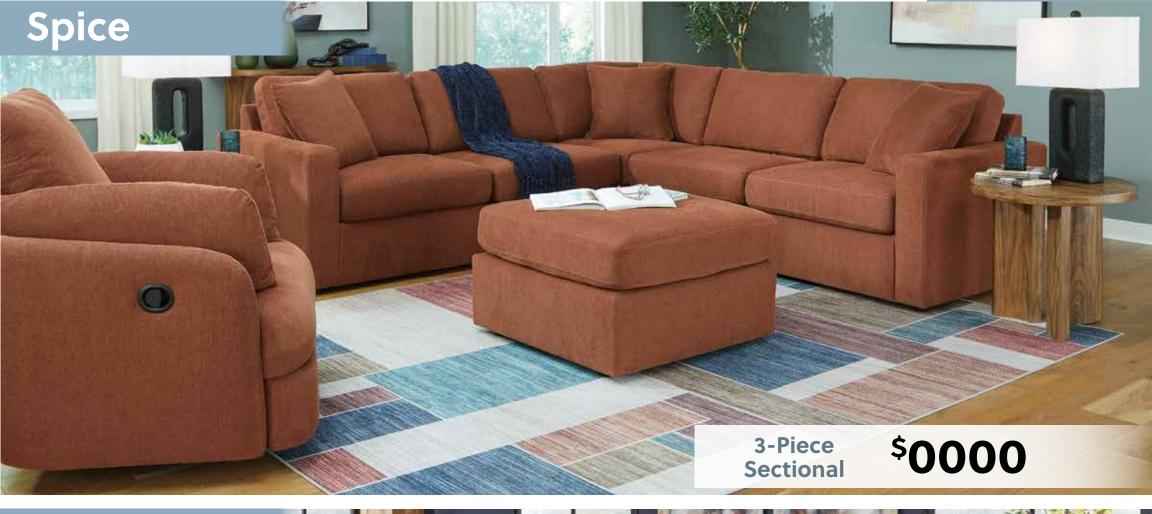

# MODMAXCOLLECTION

# Stress less, live more

Introducing our newest collection of high-performance fabric in a variety of colors and styles. Designed to be stylish and durable for your most lived-in rooms. Our protective fabrics are soft, comfortable and easy to clean, with machine-washable slipcovers available on select products.

Specifically designed to be UV-ray durable and stain-resistant, the advanced technology used in Next-Gen Nuvella® fabric creates a protective barrier that prevents liquids from penetrating the fabric, allowing spills to be easily wiped away, offering a practical and stylish solution for effortless cleaning.