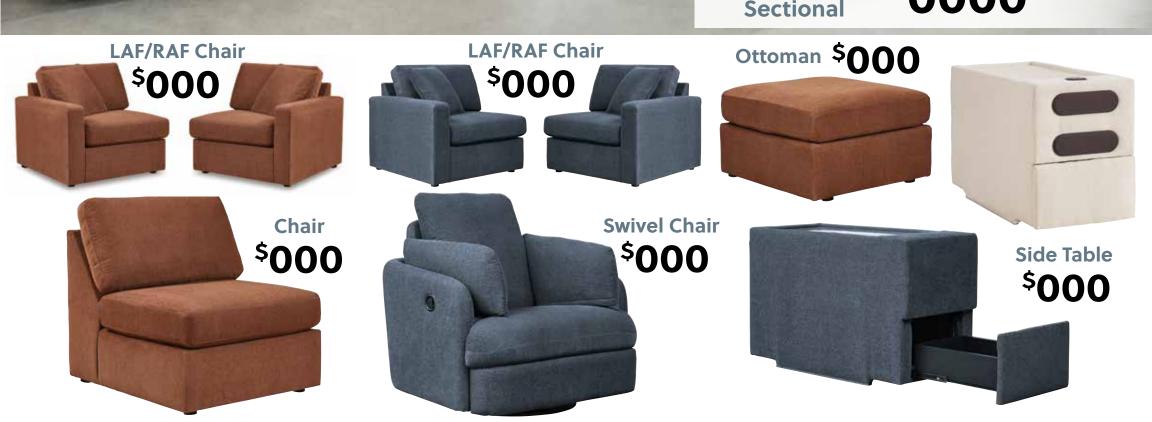

#### Machine Washable

Removeable washable slipcovers allow for easy maintenance and convenience. Spot clean stubborn stains and mildew.

3-Piece \$0000 Sectional