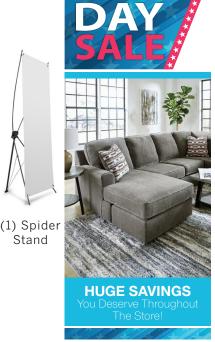

#### **MATCHING EVENT SIGNAGE \$199**

(1 Spider Stand w/Insert, 2: 22x28 Window Clings, 10 Table Tents)