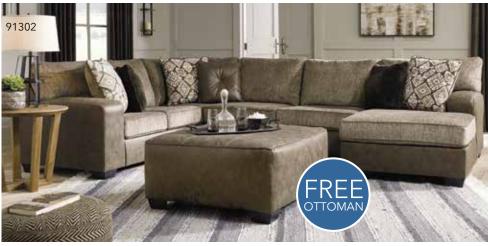

## **\$ 5-PIECE LIVING ROOM** Includes reclining sofa, loveseat, cocktail table and 2 end tables

CHAISE SECTIONAL

D394

\$

**5-PIECE DINING SET** 

See more great products at WWW.DEALERSITE.COM