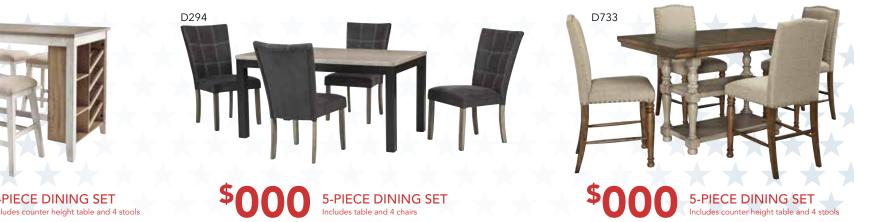

## **\$ 5-PIECE LIVING ROOM** Includes reclining sofa, loveseat, cocktail table and 2 end tables

CHAISE SECTIONAL

D394

\$

**5-PIECE DINING SET** 

See more great products at WWW.DEALERSITE.COM