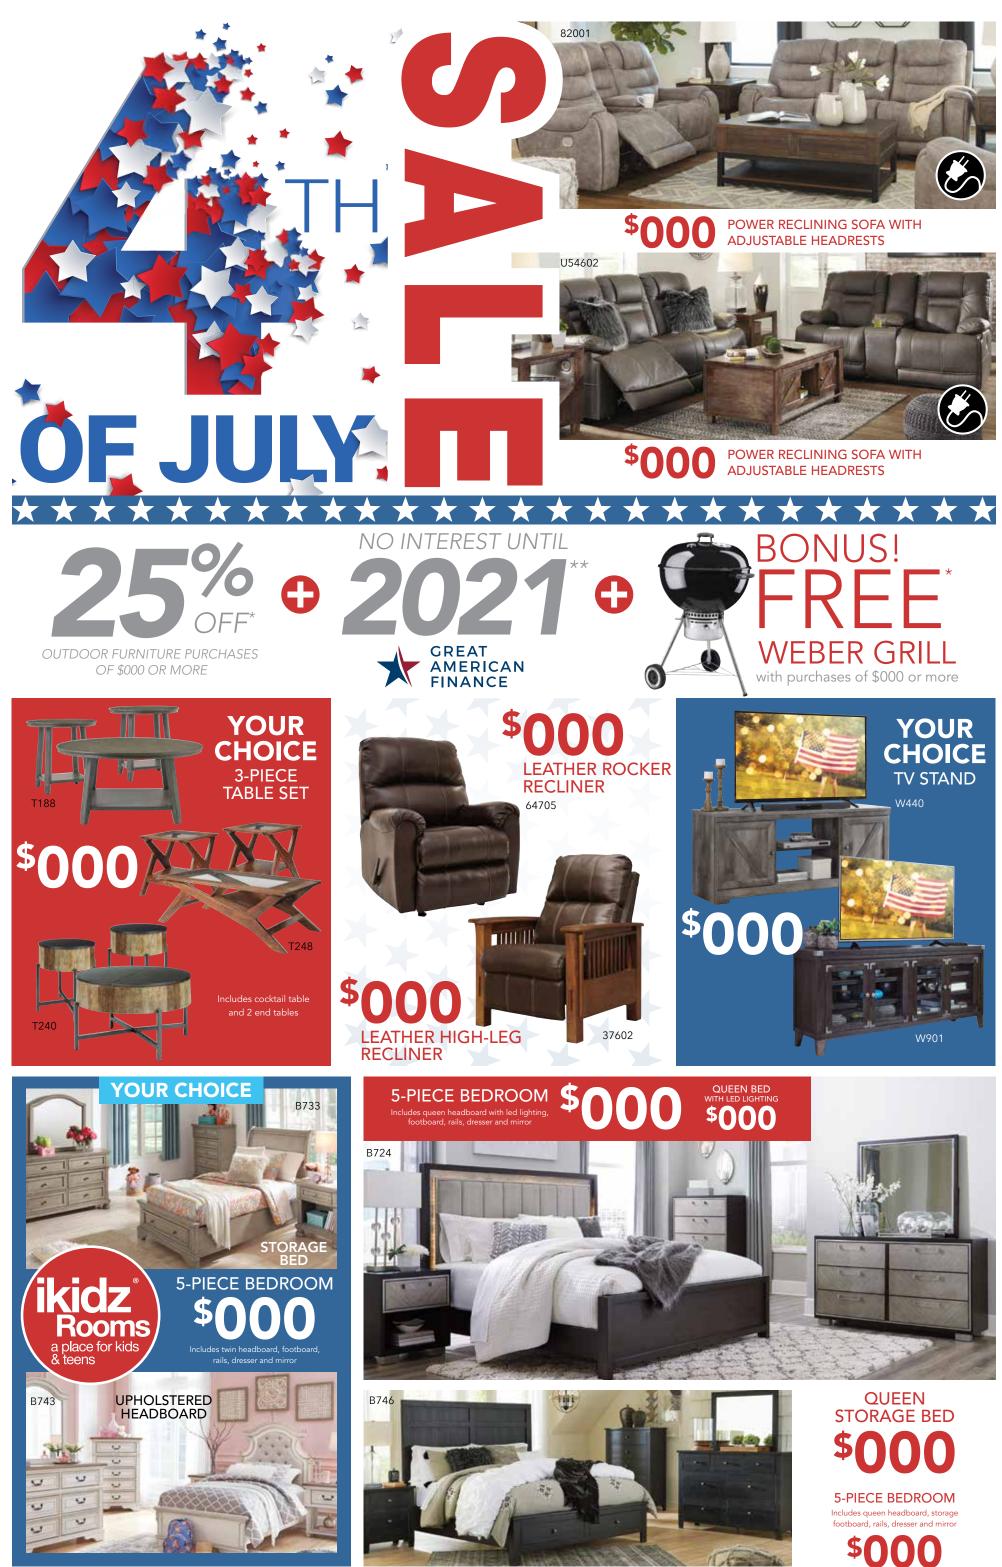

## **\$ 5-PIECE LIVING ROOM** Includes reclining sofa, loveseat, cocktail table and 2 end tables

CHAISE SECTIONAL

D394

\$

**5-PIECE DINING SET** 

See more great products at WWW.DEALERSITE.COM