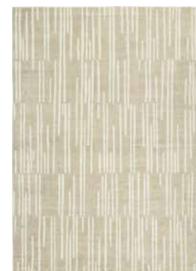

# STYLISH & WASHABLE RUGS

BEST OF BOTH WORLDS







#### **MACHINE WASH**

Use cool water setting (300 C/800 F max), place rug evenly in the drum, use the largest load setting.



#### DO NOT TUMBLE DRY

Place on a flat surface to dry, flipping every few hours prevents the growth of mold and mildew.



### NO BLEACH NEEDED

Wash with like colors.

Do not use bleach.



**RUG PAD** 

A rug pad is highly recommended to extend the life of your rug.

## SEVERAL COLORS, STYLES & SIZES TO CHOOSE FROM!



R40547



R40548



R40555



R40556



R40621



R40557



R40582



R40622



R40577



R40581



R40591



R40623



R40629



R40592



R40619



R40620



R40625



R40631



R40599



R40665



R40666



R40626



R40593



R40698