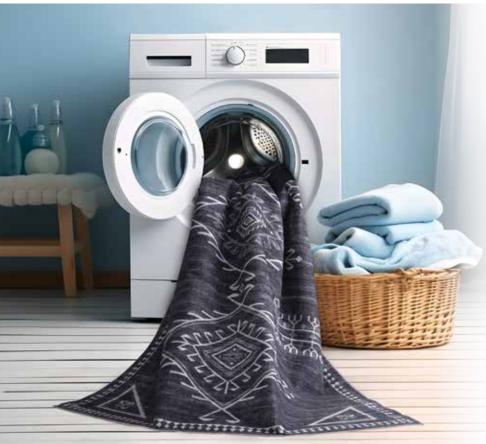

#### **MACHINE WASH**

Use cool water setting (300 C/800 F max), place rug evenly in the drum, use the largest load setting.

#### DO NOT TUMBLE DRY

Place on a flat surface to dry, flipping every few hours prevents the growth of mold and mildew.

### NO BLEACH NEEDED

Wash with like colors.

Do not use bleach.

**RUG PAD** 

A rug pad is highly recommended to extend the life of your rug.