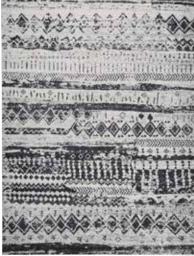

# STYLISH & WASHABLE RUGS

BEST OF BOTH WORLDS







#### **MACHINE WASH**

Use cool water setting (300 C/800 F max), place rug evenly in the drum, use the largest load setting.



#### DO NOT TUMBLE DRY

Place on a flat surface to dry, flipping every few hours prevents the growth of mold and mildew.



### NO BLEACH NEEDED

Wash with like colors.

Do not use bleach.



**RUG PAD** 

A rug pad is highly recommended to extend the life of your rug.

## SEVERAL COLORS, STYLES & SIZES TO CHOOSE FROM!



R40547



R40548



R40555



R40556



R40621



R40557



R40582



R40622



R40577



R40581



R40591



R40623



R40629



R40592



R40619



R40620



R40625



R40631



R40599



R40665



R40666



R40626



R40593



R40698